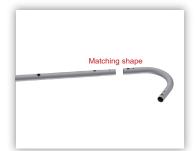

## Tapered Trio Setup Instructions

1. Start connecting the different sections of the frame by pushing the ends together.

2. There are 3 lengths that you need to pre assemble.

Frame ends have a code shape that needs to match.