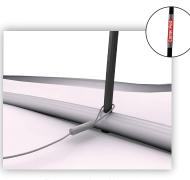

4. Bring the rings together making sure that the holes face each other.

Put the frame on top of the fabric print.

6.Thread cable support through eyelet.

7. Place the black vertical shafts in the bottom ring.