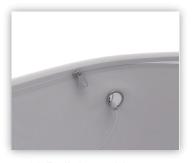

4. Bring the rings together making sure that the holes face each other.

Put the frame on top of the fabric print.

6.Thread cable support through eyelet.

7. Place the black vertical shafts in the bottom ring.