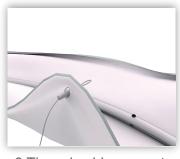

4. Bring the rings together making sure that the holes face each other.

Put the frame on top of the fabric print.

6.Thread cable support through eyelet.

7. Place the black vertical shafts in the bottom ring.