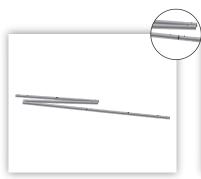

## Tapered Trio Setup Instructions

1. Start connecting the different sections of the frame by pushing the ends together.

2. There are 3 lengths that you need to pre assemble.

Frame ends have a code shape that needs to match.