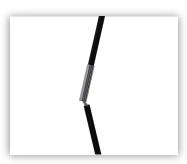

8.Then the other end in the top ring

Now using some force connect the sections together.

10.Repeat 7.8.9 till all assembled.

11.Pull the cable up through the eyelet to make it ready for the lift.

12. Connect all cables to a single hook and you're ready to hang it.