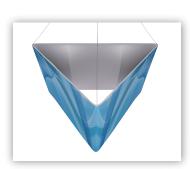

8.Then the other end in the top ring

Now using some force connect the sections together.

10.Repeat 7.8.9 till all assembled.

11.Pull the cable up through the eyelet to make it ready for the lift.

12. Connect all cables to a single hook and you're ready to hang it.