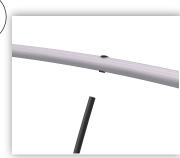

4. Bring the rings together making sure that the holes face each other.

Put the frame on top of the fabric print.

6.Thread cable support through eyelet.

7. Place the black vertical shafts in the bottom ring.

8.Then the other end in the top ring

Now using some force connect the sections together.

10.Repeat 7.8.9 till all assembled.

11.Pull the cable up through the eyelet to make it ready for the lift.

12. Connect all cables to a single hook and you're ready to hang it.