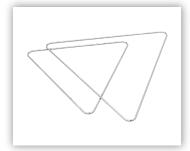

4. Bring the rings together making sure that the holes face each other.

Put the frame on top of the fabric print.

6.Thread cable support through eyelet.

7. Place the black vertical shafts in the bottom ring.